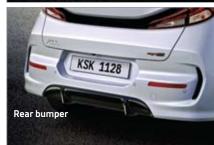

Smooth rear contours Vertical rear lamps flank the tailgate, covering a wide area for maximum visibility and a futuristic look, while the broad bumper gives the Soul a stable stance.