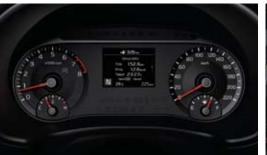

rich, high-fidelity sound to all occupants, with special attention paid to high-end frequencies for the driver and front passenger. Cabin contours and materials help to preserve sound quality.

**8-inch HUD** The head-up display projects an image equivalent to an 8" screen onto the windshield. Your eyes stay on the road as you monitor speed, remaining distance to empty, cruise control, and DRIVE WiSE technology data.