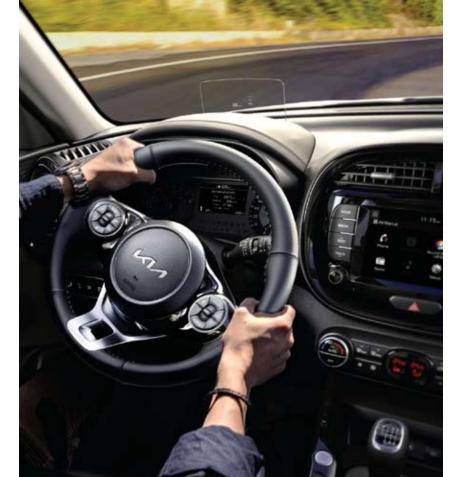

### WHERE SOUND MEETS VISION

The dashboard contours are inspired by sound waves, while there's also new heads-up display technology. And the audio and visual worlds combine with built-in, colored mood lighting synced to the music.

rich, high-fidelity sound to all occupants, with special attention paid to high-end frequencies for the driver and front passenger. Cabin contours and materials help to preserve sound quality.

**8-inch HUD** The head-up display projects an image equivalent to an 8" screen onto the windshield. Your eyes stay on the road as you monitor speed, remaining distance to empty, cruise control, and DRIVE WiSE technology data.

**Wireless smartphone charger** Charge a compatible mobile phone wirelessly on the pad at the front of the center console. An orange light indicates charging in progress while green indicates a full charge.