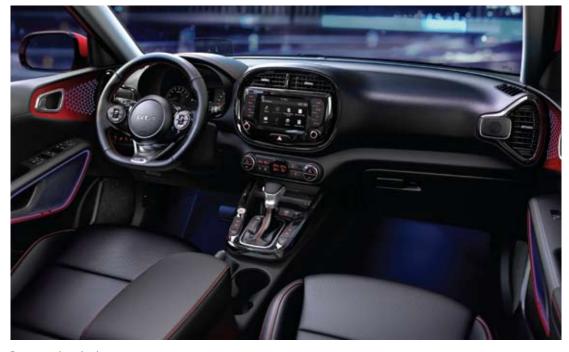

### WHERE SOUND MEETS VISION

The dashboard contours are inspired by sound waves, while there's also new heads-up display technology. And the audio and visual worlds combine with built-in, colored mood lighting synced to the music.

rich, high-fidelity sound to all occupants, with special attention paid to high-end frequencies for the driver and front passenger. Cabin contours and materials help to preserve sound quality.

**8-inch HUD** The head-up display projects an image equivalent to an 8" screen onto the windshield. Your eyes stay on the road as you monitor speed, remaining distance to empty, cruise control, and DRIVE WiSE technology data.

D-cut steering wheel The steering wheel is flat across the bottom for easier driver entry while also adding a racing-inspired touch to the driver's space.