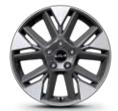

#### Wheels

16-inch 205/60R Steel wheel (wheel cover)

16-inch 205/60R Dark metal gray alloy wheel

17-inch 215/55R Dark metal gray alloy wheel

18-inch 235/45R Alloy Wheel (color trim change)

Alloy wheel (for GT Line only)