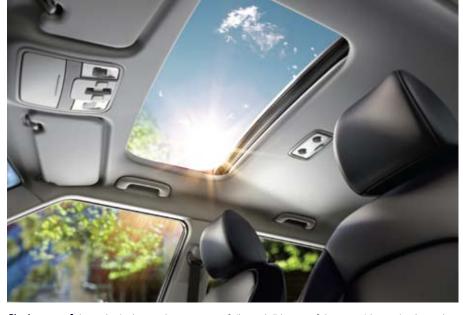

**Single sunroof** A sturdy single-panel power sunroof tilts and slides out of the way with one simple touch, bringing a refreshing breeze and an open sky to the Soul's roomy interior.

**Easier in and out** A new seat cushion height and a greater distance between the cushion and the top of the door opening make it easier than ever to get in and out of the Soul.