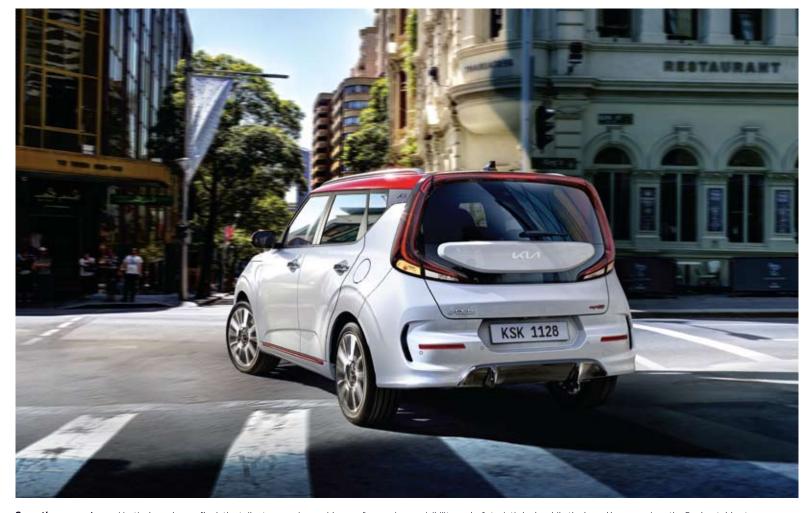

## INVENTIVE FROM EVERY ANGLE

With its dynamic stance, the Soul is ready for fun, poised for action, and extremely stable. It looks exactly like what it is: A reliable source of inspiration that is up for whatever challenge the day throws its way.

Smooth rear contours Vertical rear lamps flank the tailgate, covering a wide area for maximum visibility and a futuristic look, while the broad bumper gives the Soul a stable stance.