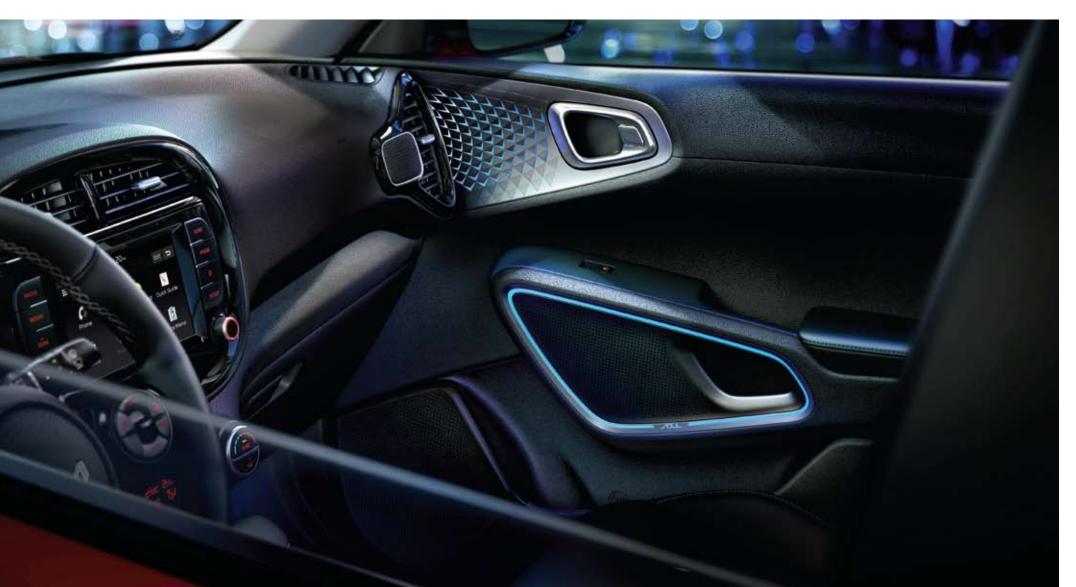

## Sound mood lighting system Your Soul can feel like a mobile music festival

Your Soul can feel like a mobile music festival with the Sound Mood Lighting system. In mood mode, surfaces on the doors and dashboard glow in colors that change at regular intervals. In music mode, they pulsate, synced in time to the music, to add visual warmth to the listening experience.

Using the LCD touchscreen, you can choose from up to 8 glow-only modes and 6 theme modes as well as adjust the intensity of the lighting.

#### 6 theme choices

- Party time
- Romance
- Traveling
- Horror movieCafé
- Hey! Yo!

Dynamic sound system Featuring four door-mounted speakers and two dash-mounted tweeters, the audio system is designed to deliver