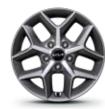

#### Wheels

16-inch 205/60R Steel wheel (wheel cover)

16-inch 205/60R Dark metal gray alloy wheel

17-inch 215/55R Dark metal gray alloy wheel

18-inch 235/45R Alloy Wheel (color trim change)