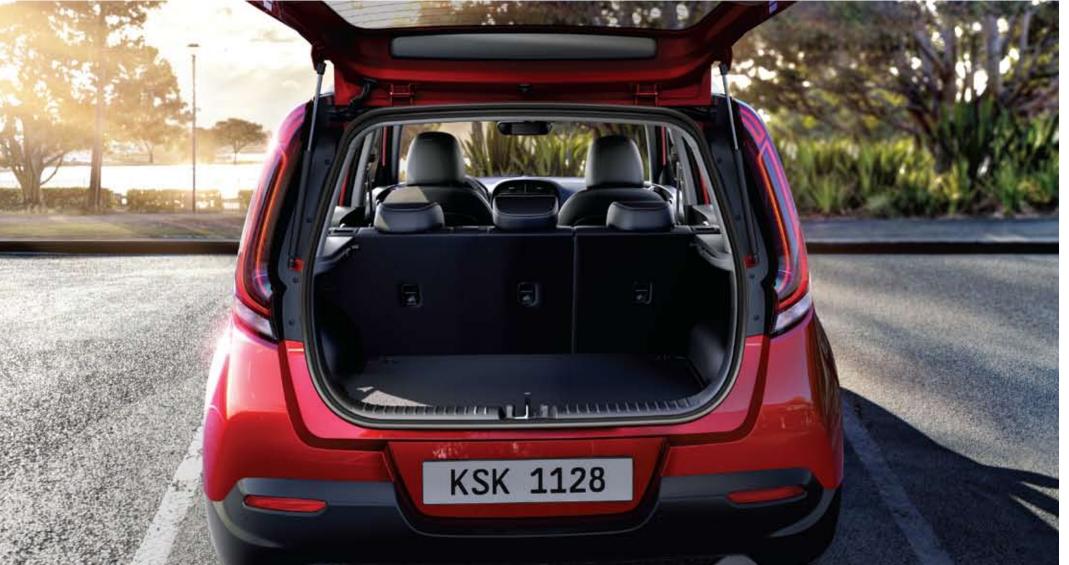

### **COMFORT IS PARAMOUNT**

The Soul offers remarkable cargo flexibility, and appealing seating choices too. If you plan to spend a significant amount of time in your Soul, why not choose seats and features that take the ordeal out of the drive?

6641 luggage capacity (with board lowered)

The cargo space features an easy lift over opening, and the floorboard can be set higher to conceal items, or lower to offer more cargo volume. The rear seat backs split 60/40 and fold forward to expand the cargo area into the cabin.