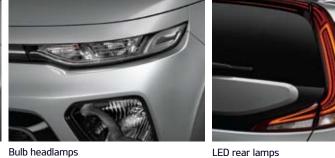

#### Illumination

Full LED headlamps

Bi-function projection headlamps

Bulb rear lamps

Smooth rear contours Vertical rear lamps flank the tailgate, covering a wide area for maximum visibility and a futuristic look, while the broad bumper gives the Soul a stable stance.