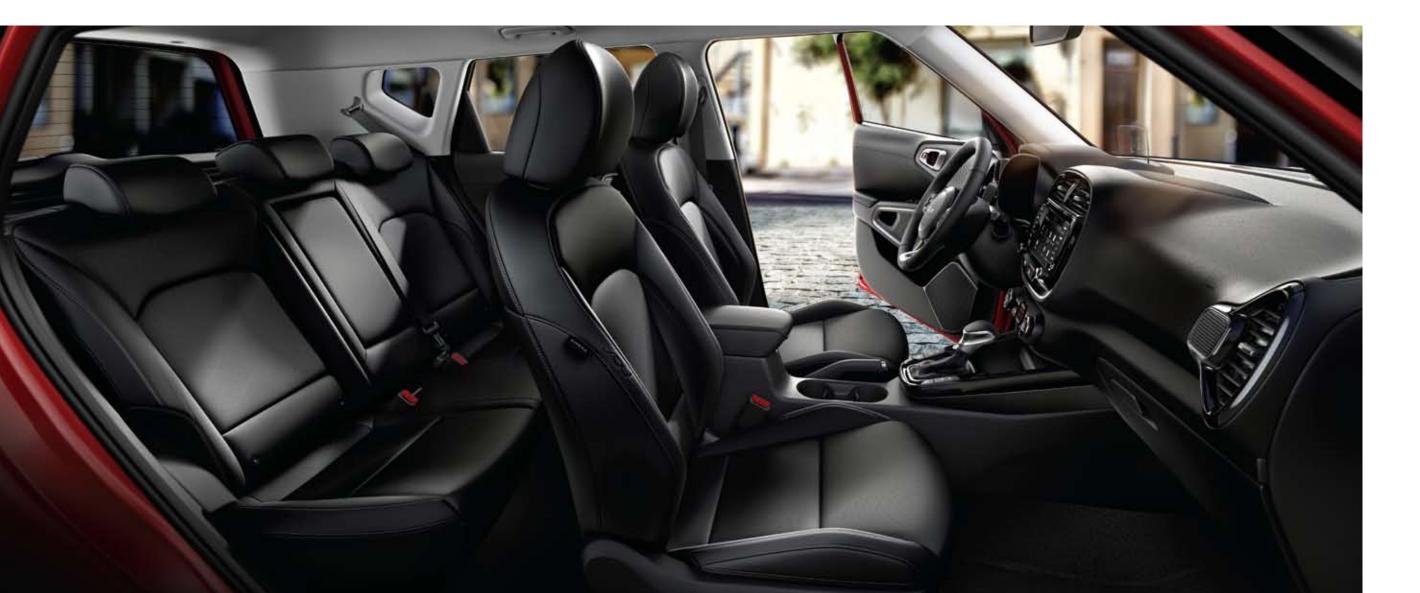

## YOUR VERY OWN BUBBLE OF COMFORT

Step inside the Soul and you'll immediately sense the spaciousness. There's room to stretch and ample space for cargo thanks to more rear seat legroom, supportive seats for everyone, and doors and dashboard that are designed to stay out of the way.

### **COMFORT IS PARAMOUNT**

The Soul offers remarkable cargo flexibility, and appealing seating choices too. If you plan to spend a significant amount of time in your Soul, why not choose seats and features that take the ordeal out of the drive?