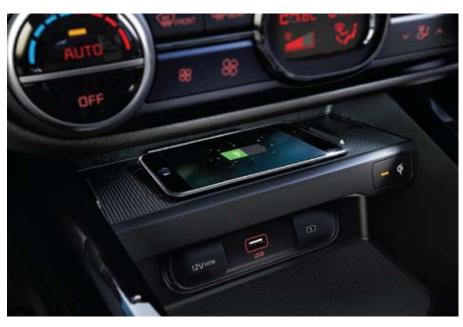

**Wireless smartphone charger** Charge a compatible mobile phone wirelessly on the pad at the front of the center console. An orange light indicates charging in progress while green indicates a full charge.