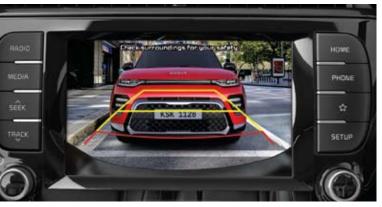

**Rear View Monitor (RVM): Rear top view** Dynamic parking guidance adjusts its guide lines as you turn in reverse for precise parking, and now features a top view option on the center screen.