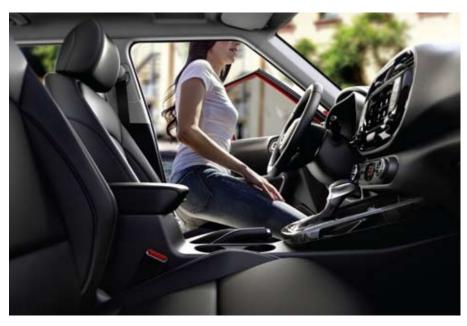

**Single sunroof** A sturdy single-panel power sunroof tilts and slides out of the way with one simple touch, bringing a refreshing breeze and an open sky to the Soul's roomy interior.

**Easier in and out** A new seat cushion height and a greater distance between the cushion and the top of the door opening make it easier than ever to get in and out of the Soul.