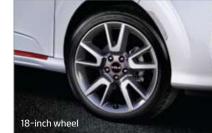

#### Wheels

16-inch 205/60R Steel wheel (wheel cover)

16-inch 205/60R Dark metal gray alloy wheel

17-inch 215/55R Dark metal gray alloy wheel

18-inch 235/45R Alloy Wheel (color trim change)

Alloy wheel (for GT Line only)