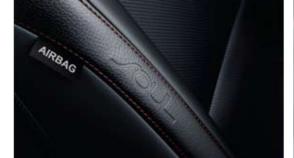

**6 airbags** To help protect occupants and potentially reduce injuries in the event of a collision, the Soul offers driver and front passenger airbags, two front side airbags, and available side-curtain airbags running the length of the interior on each side of the vehicle.