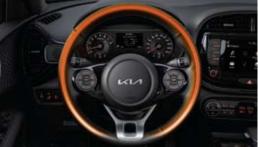

D-cut steering wheel The steering wheel is flat across the bottom for easier driver entry while also adding a racing-inspired touch to the driver's space.