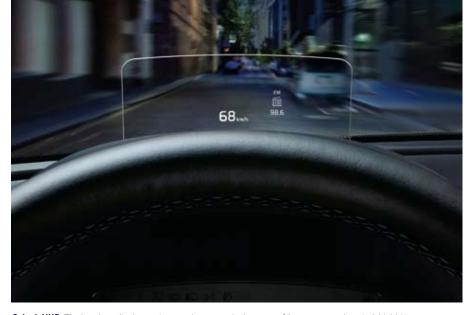

rich, high-fidelity sound to all occupants, with special attention paid to high-end frequencies for the driver and front passenger. Cabin contours and materials help to preserve sound quality.

**8-inch HUD** The head-up display projects an image equivalent to an 8" screen onto the windshield. Your eyes stay on the road as you monitor speed, remaining distance to empty, cruise control, and DRIVE WiSE technology data.