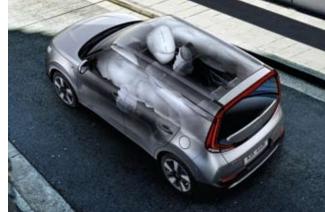

### STRONGER. SMARTER. SAFER.

The new Soul packs plenty of safety technology into its appealing design. Its safety systems help keep collision forces under control in ways that protect people, while maximizing the driver's ability to avoid trouble.

**Phenomenal rigidity** Better protection comes from new applications of advanced high-strength steel and structural adhesives, stiffer body elements, and design enhancements that better distribute collision forces.

**6 airbags** To help protect occupants and potentially reduce injuries in the event of a collision, the Soul offers driver and front passenger airbags, two front side airbags, and available side-curtain airbags running the length of the interior on each side of the vehicle.

**Electronic Stability Control (ESC)** ESC ensures optimal braking performance and directional control by automatically delivering the right amount of braking force to each wheel based on individual wheel speed, steering angle and skidding.