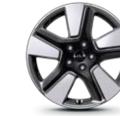

#### Wheels

16-inch 205/60R Steel wheel (wheel cover)

16-inch 205/60R Dark metal gray alloy wheel

17-inch 215/55R Dark metal gray alloy wheel

18-inch 235/45R Alloy Wheel (color trim change)

Alloy wheel (for GT Line only)