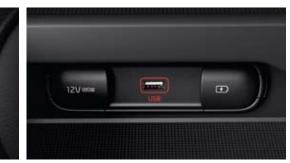

**Wireless smartphone charger** Charge a compatible mobile phone wirelessly on the pad at the front of the center console. An orange light indicates charging in progress while green indicates a full charge.

Front tray USB chager

Electric folding outside mirror