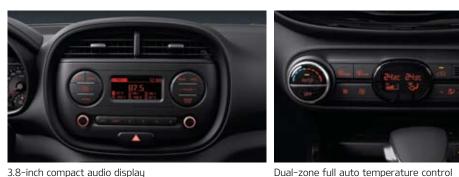

7-inch audio display

3.5-inch mono cluster

Aero blade wipers

3.8-inch compact audio display

Heated steering wheel

Roof rack

High-mounted LED stop lamp

Manual temperature control