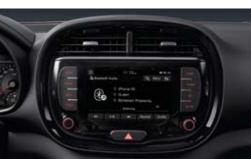

7-inch audio display

3.5-inch mono cluster

Aero blade wipers

3.8-inch compact audio display

Heated steering wheel

Roof rack

High-mounted LED stop lamp

Manual temperature control