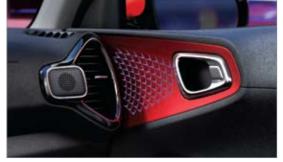

Red stitch interior For a sportty touch, red contrast stitching adorns the seats, trim, and steering wheel cover.

Exclusive red door garnish. Red upper door garnish surrounding the latch is available exclusively with the GT Line model. It contrasts smartly with the black upholstery, adding a performance flair.