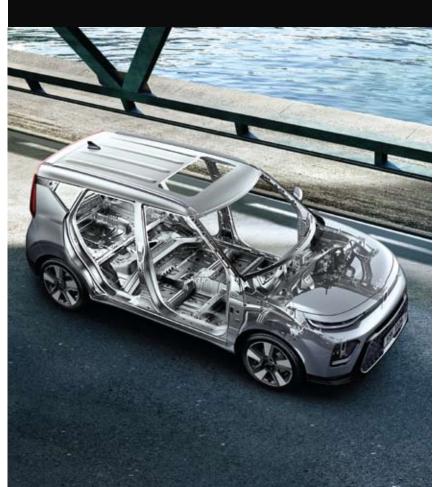

### STRONGER. SMARTER. SAFER.

The new Soul packs plenty of safety technology into its appealing design. Its safety systems help keep collision forces under control in ways that protect people, while maximizing the driver's ability to avoid trouble.

**Phenomenal rigidity** Better protection comes from new applications of advanced high-strength steel and structural adhesives, stiffer body elements, and design enhancements that better distribute collision forces.