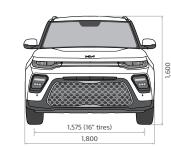

#### Dimensions (mm)

| ontro Contro      |
|-------------------|
|                   |
| 1,584 (16" tires) |

|     | •              |     |
|-----|----------------|-----|
| 865 | 2,600<br>4,195 | 730 |

18-inch 235/45R