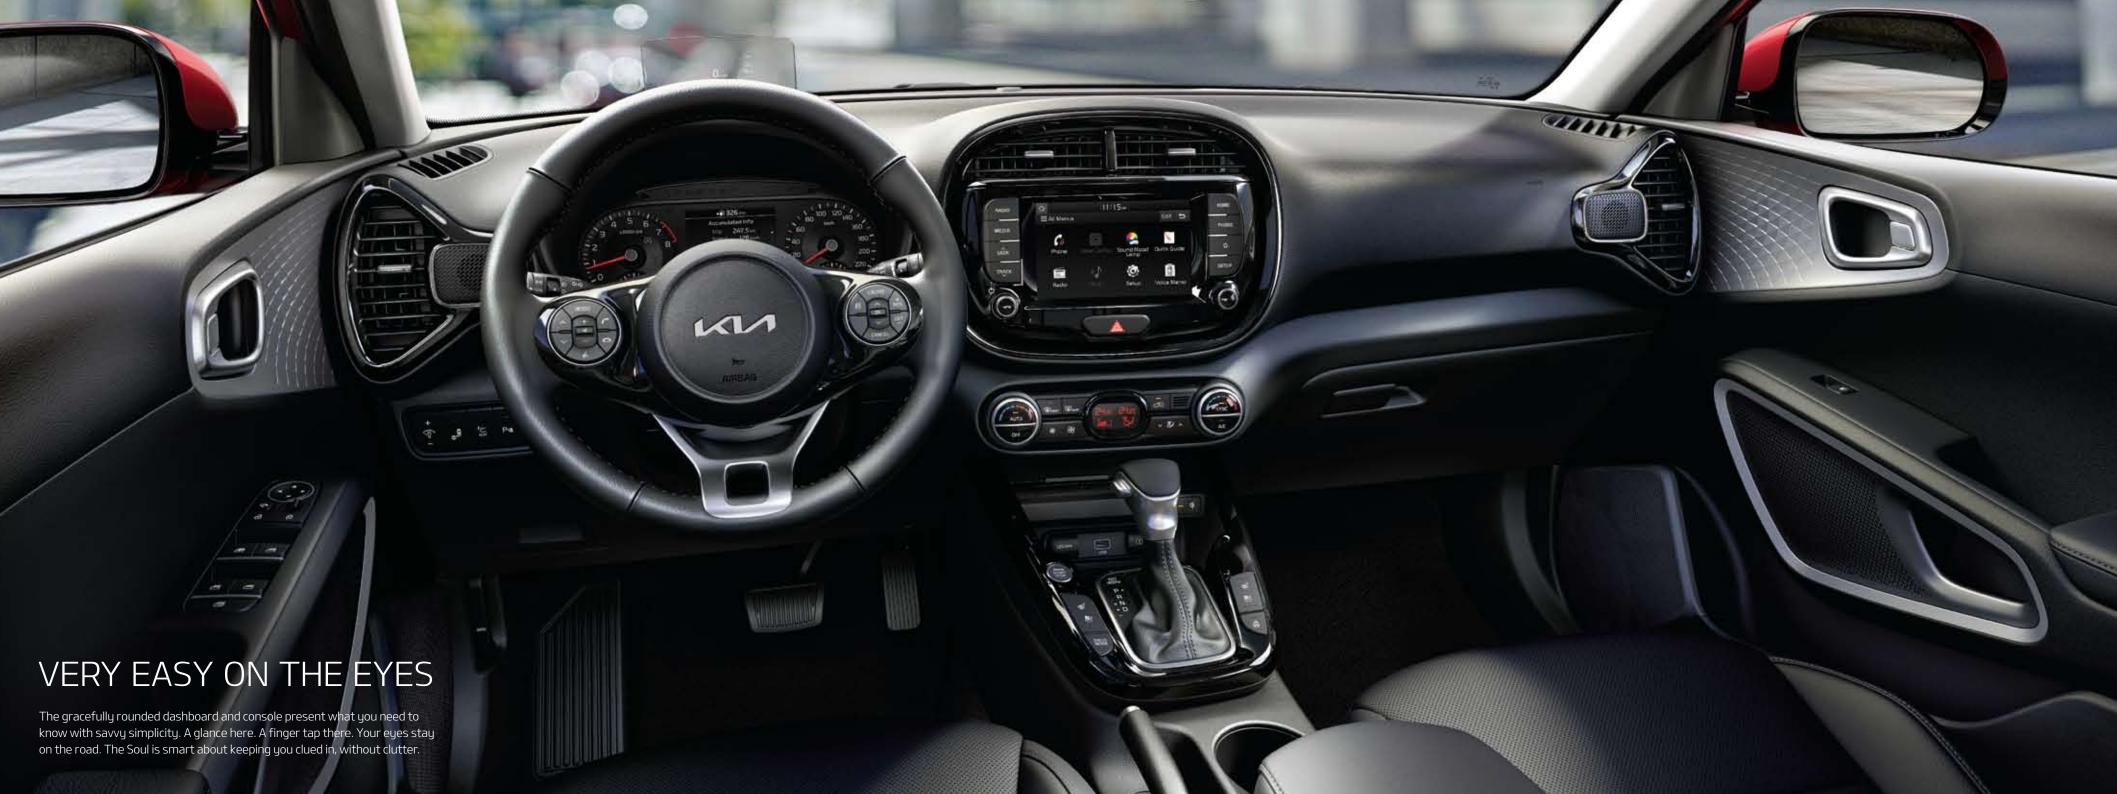

### WHERE SOUND MEETS VISION

The dashboard contours are inspired by sound waves, while there's also new heads-up display technology. And the audio and visual worlds combine with built-in, colored mood lighting synced to the music.

rich, high-fidelity sound to all occupants, with special attention paid to high-end frequencies for the driver and front passenger. Cabin contours and materials help to preserve sound quality.

**8-inch HUD** The head-up display projects an image equivalent to an 8" screen onto the windshield. Your eyes stay on the road as you monitor speed, remaining distance to empty, cruise control, and DRIVE WiSE technology data.

**Wireless smartphone charger** Charge a compatible mobile phone wirelessly on the pad at the front of the center console. An orange light indicates charging in progress while green indicates a full charge.