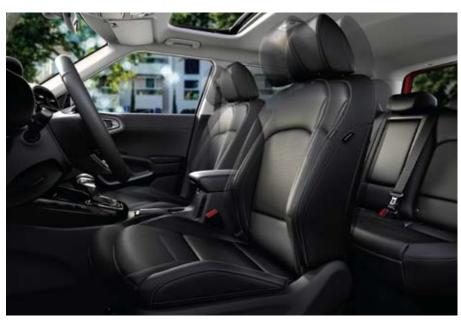

## YOUR VERY OWN BUBBLE OF COMFORT

Step inside the Soul and you'll immediately sense the spaciousness. There's room to stretch and ample space for cargo thanks to more rear seat legroom, supportive seats for everyone, and doors and dashboard that are designed to stay out of the way.

**Single sunroof** A sturdy single-panel power sunroof tilts and slides out of the way with one simple touch, bringing a refreshing breeze and an open sky to the Soul's roomy interior.

**Easier in and out** A new seat cushion height and a greater distance between the cushion and the top of the door opening make it easier than ever to get in and out of the Soul.

**8-way driver's & front passenger power seat / Driver's lumbar support** Electrically adjustable power front seats give you more ways to find a perfect fit, and to easily readjust when necessary. Lumbar support offers the driver relief throughout the journey.