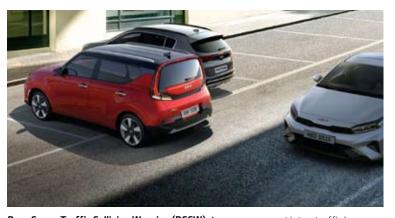

Parking Distance Warning-Forward (PDW-F) To help you park safely and confidently, PDW-F uses ultrasonic sensors mounted on the front bumpers and uses visual alerts on the side mirrors as well as audible alerts to warn you of any vehicles or obstacles ahead that may be getting too close.

**Rear Cross-Traffic Collision Warning (RCCW)** As you reverse out into a traffic lane, RCCW (manual transmission-equipped models only) scans the area using radar, and warns you with an audible alert signal if it senses a vehicle approaching. On automatic transmission-equipped models, Rear Cross-Traffic Collision-Avoidance Assist (RCCA) also uses ESC to brake, help avoid a collision or reduce damage.