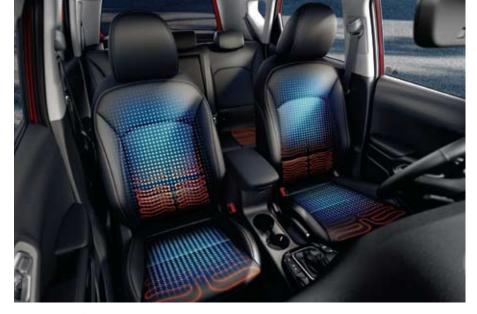

**Air-ventilated front seats & seat warmers** Subtle perforations in both the cushion and the seatback of the front seats promote cool, soothing airflow. On cold days, find comfort from the front seat warmers, which begin heating as soon as the ignition is turned on and reduce their intensity over time.

**8-way driver's & front passenger power seat / Driver's lumbar support** Electrically adjustable power front seats give you more ways to find a perfect fit, and to easily readjust when necessary. Lumbar support offers the driver relief throughout the journey.