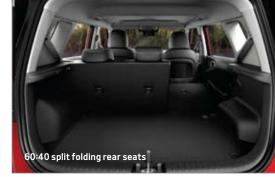

6641 luggage capacity (with board lowered)

The cargo space features an easy lift over opening, and the floorboard can be set higher to conceal items, or lower to offer more cargo volume. The rear seat backs split 60/40 and fold forward to expand the cargo area into the cabin.