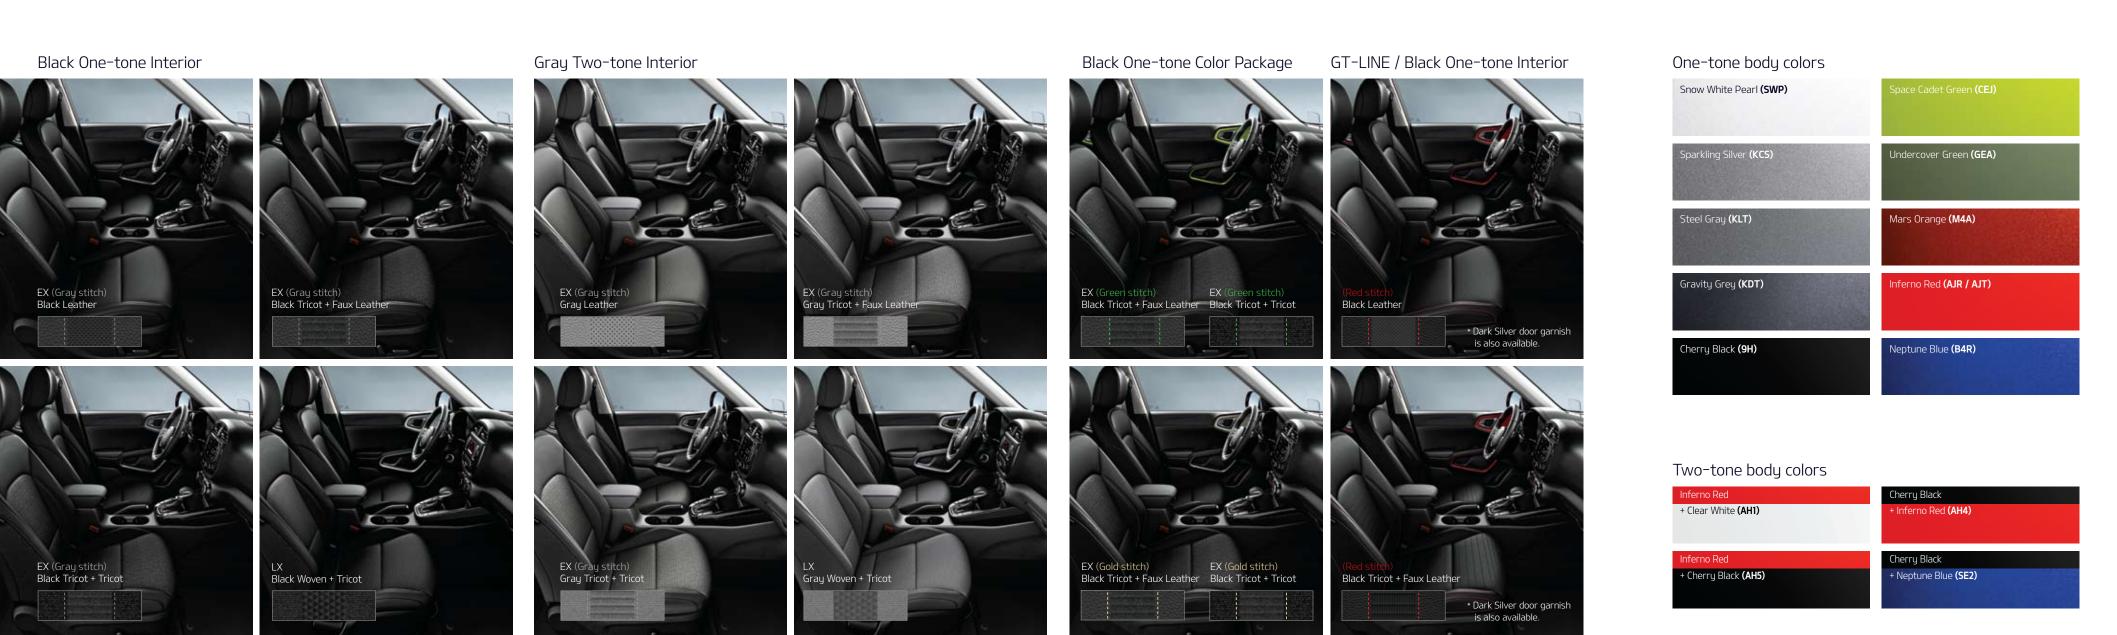

ering angle and skidding.



## FOR THE PROUD ENTHUSIAST

The badge, seats, and red trim of the GT Line package make this special edition a celebration of the performance potential of the Soul, a vehicle designed to deliver zestful driving fun whenever the mood strikes.















Red stitch interior For a sportty touch, red contrast stitching adorns the seats, trim, and steering wheel cover.

Exclusive red door garnish. Red upper door garnish surrounding the latch is available exclusively with the GT Line model. It contrasts smartly with the black upholstery, adding a performance flair.



D-cut steering wheel The steering wheel is flat across the bottom for easier driver entry while also adding a racing-inspired touch to the driver's space.

### INTERIOR COLORS

### EXTERIOR COLORS



### LET'S MAKE IT PERSONAL

Do you prefer simplicity or detail? With choices like voice recognition, upgraded audio, dual climate control, performance lights, and bold wheel designs, the Soul lets you choose exactly how you roll.



7-inch audio display



3.5-inch mono cluster



Aero blade wipers



3.8-inch compact audio display



Heated steering wheel

Roof rack





High-mounted LED stop lamp



Manual temperature control



Front tray USB chager



Electric folding outside mirror

#### Illumination



Full LED headlamps



Bi-function projection headlamps





Bulb rear lamps

#### Wheels



16-inch 205/60R Steel wheel (wheel cover)



16-inch 205/60R Dark metal gray alloy wheel



17-inch 215/55R Dark metal gray alloy wheel



18-inch 235/45R Alloy Wheel (color trim change)



##