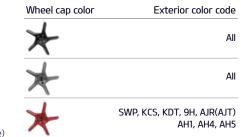

RS



### LET'S MAKE IT PERSONAL

Do you prefer simplicity or detail? With choices like voice recognition, upgraded audio, dual climate control, performance lights, and bold wheel designs, the Soul lets you choose exactly how you roll.



7-inch audio display



3.5-inch mono cluster



Aero blade wipers



3.8-inch compact audio display



Heated steering wheel

Roof rack





High-mounted LED stop lamp



Manual temperature control



Front tray USB chager



Electric folding outside mirror

#### Illumination



Full LED headlamps



Bi-function projection headlamps





Bulb rear lamps

#### Wheels



16-inch 205/60R Steel wheel (wheel cover)



16-inch 205/60R Dark metal gray alloy wheel



17-inch 215/55R Dark metal gray alloy wheel



18-inch 235/45R Alloy Wheel (color trim change)



#### Dimensions (mm)



| ontro Contro      |
|-------------------|
|                   |
| 1,584 (16" tires) |

|     | •              |     |
|-----|----------------|-----|
| 865 | 2,600<br>4,195 | 730 |

18-inch 235/45R

Alloy wheel (for GT Line only)

#### Movement that inspires

At Kia, we believe movement inspires ideas. Great ideas come to you when you're on the move. Whether you're walking, traveling on a train or driving. It's why we create the spaces and the time you need to bring ideas to life.

※ All information, illustrations and specifications are accurate at the time of printing and are subject to change without notice. The models and specifications shown in this brochure may vary from those available in your market. Contact your local Kia dealer for current information an