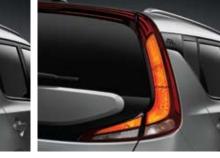

Smooth rear contours Vertical rear lamps flank the tailgate, covering a wide area for maximum visibility and a futuristic look, while the broad bumper gives the Soul a stable stance.