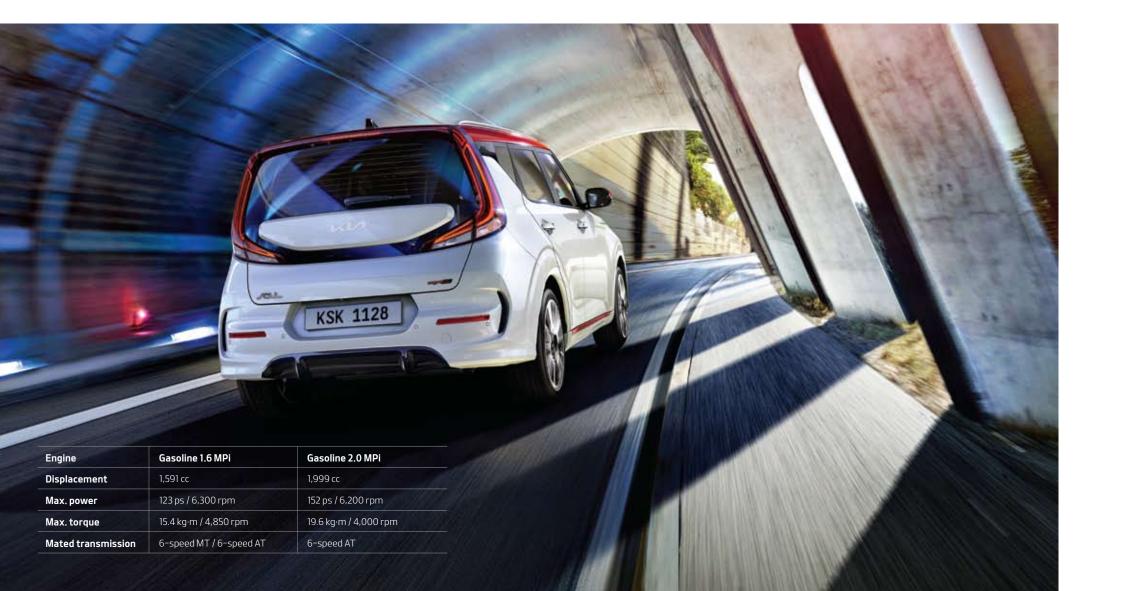

# TORQUE AND TECH VIRTUOSO

The Soul is designed around the theme of music, including the hum of a smooth-revving engine that takes advantage of efficient, engaging technology to inspire confidence as you zip around town.

**Ride & handling** An electric motor on the steering column results in more responsive steering, while numerous chassis and body upgrades make the ride even smoother.

**6-speed manual transmission** Enjoy dynamic shifting, quicker reversegear engagement, and better fuel efficiency with the durable 6-speed manual transmission.

**6-speed automatic transmission** Enjoy smooth precision, conveniently spaced shift points, and helpful drive mode choices with the 6-speed automatic transmission.