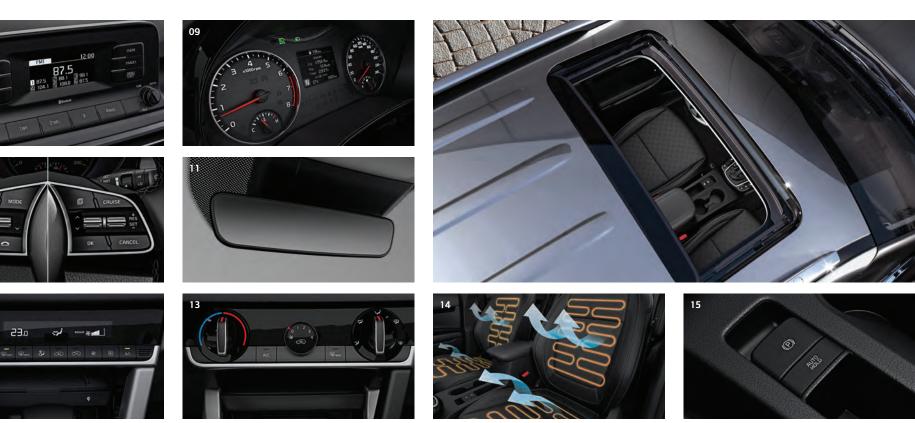

#### [08] 3.8-inch compact audio

The compact 3.8-inch audio display lets you select audio sources, tune in stations, and adjust audio guality to taste, all from convenient controls mounted on the steering wheel.

#### [12] Full auto temperature control

driver and front passenger select their desired these settings.

#### Sunroof

A sturdy single-panel sunroof tilts and slides out of the way with one simple touch, filling the spacious interior

The full auto temperature control system lets the temperature and fan speed, and then maintains

#### [09] 3.5-inch mono OLED LCD cluster

The 3.5-inch supervision cluster display between the gauges keeps important information like fuel consumption and driving range easily accessible with just a quick glance.

#### [13] Manual air conditioning

The manual air conditioning switches are easy to figure out and operate, allowing you to adjust the temperature and airflow guickly with minimal distraction so that you can concentrate on driving.

#### [10] Steering wheel auto remote control

Remote controls let you select radio stations and adjust volume without removing your hands from the steering wheel to let you remain focused on the road ahead.

#### [14] Air-ventilated front seats & seat warmers

Stay cool on hot days with subtle airflow-enabling perforations in both the cushion and seatback of the front seats. On cold days, the ventilation system helps distribute heat.

#### [11] Electro-chromic mirror

In low lighting conditions, the rearview mirror automatically dims the glare from the headlights of vehicles behind you. Shift into reverse and it automatically switches to the brightest setting.

#### [15] Electronic parking brake (EPB)

Apply the parking brake simply by pulling a button and without worrying about whether it's properly engaged or not.

with fresh, cooling breezes while giving occupants a view of the open sky.