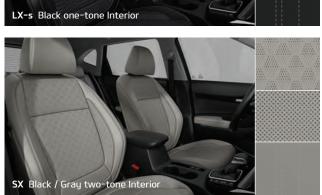

## Interior Colors

LX Black one-tone Interior

Choose an interior color palette that expresses your personal style. Soft, durable upholstery offers lasting support and shape. Colors are developed to complement interior surface tones and textures, as well as exterior color options.