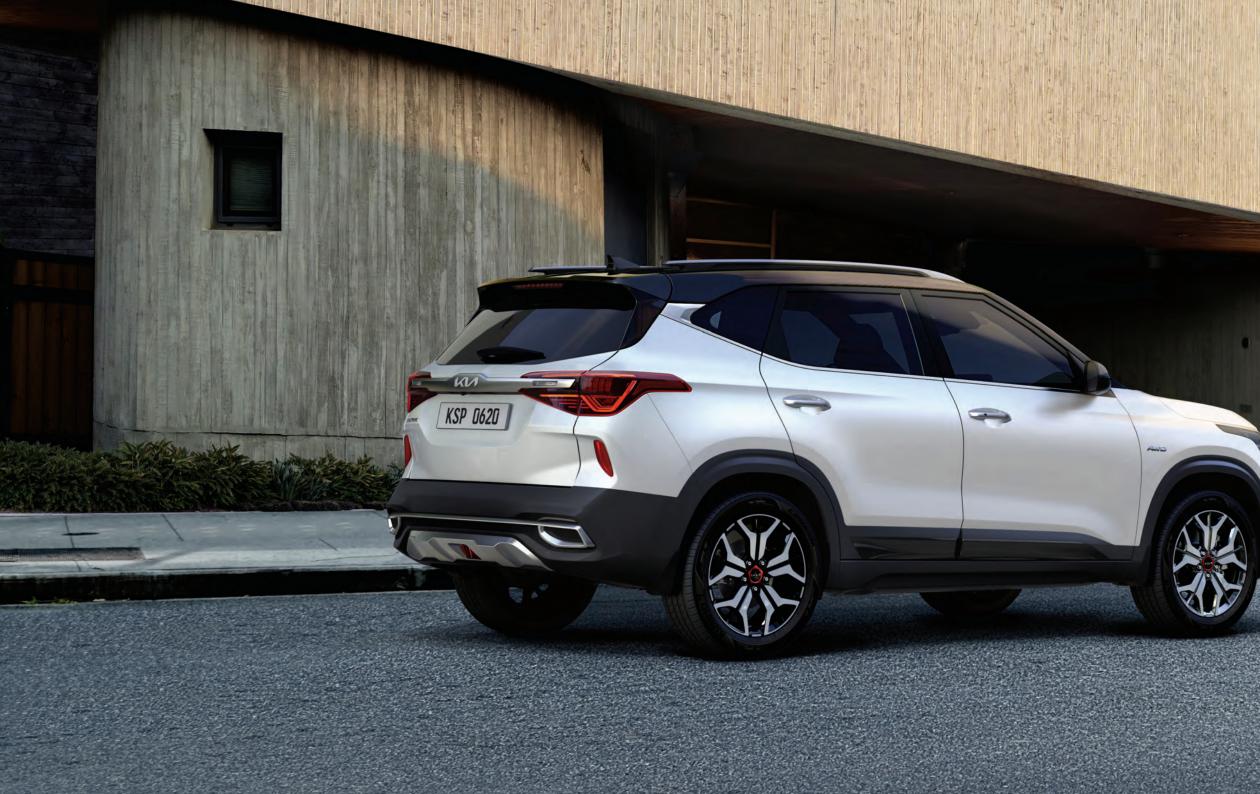

### THE NEW SHAPE OF BOLDNESS

Outside, it's an eye-catching, dynamic compact SUV with muscular curves. Inside, it's an invigorating drive—and a comfortable, tech-savvy retreat. The new Kia Seltos checks all the boxes and then some.

## THE STRONG, SILENT TYPE THAT CAN ALSO ROAR

Athletic contours make Seltos look like it's ready to pounce. Refined details hint at a calm intelligence. The styling conveys strength and composure that come to life on the road.