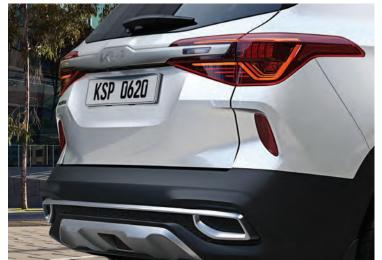

#### [05] Bulb rear lamps

Incandescent bulb-type rear lamps offer a warm glow. They illuminate quickly, communicating your position and intended direction, as well as your intention to slow down, stop, or reverse.

#### [07] Rear chrome garnish

Dramatically shaped chrome garnish adds a classic performance-car touch that gives the sculpted rear bumper an appealing symmetry.

#### [04] LED rear lamps

Energy-efficient LEDs in the rear lighting clusters offer immediate illumination and consistent brightness, as well as phenomenal longevity.