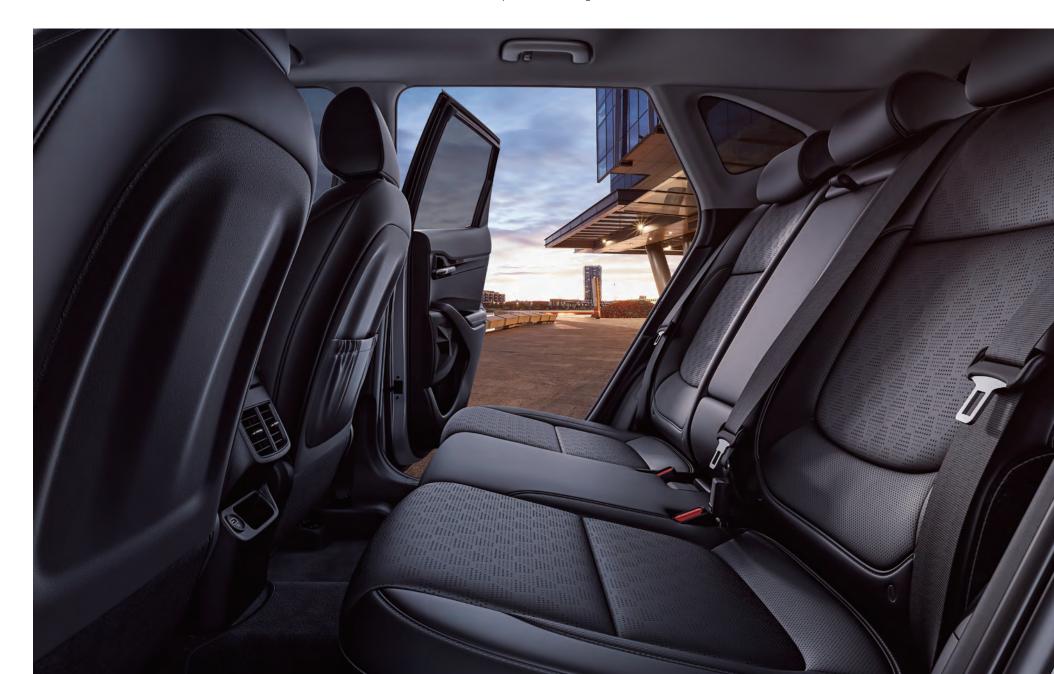

### FACE YOUR NEXT ADVENTURE WITH RELAXED REFINEMENT

The spacious and welcoming interior combines a simple, intelligent driver interface with firm yet comfortable seating and tasteful appointments for everyone inside. A well-balanced suspension delivers a smooth ride. An available sunroof adds to the cabin's open feeling. The decor is sophisticated, but it can also be livened up with a variety of bold color treatments.

#### 60:40 split-folding rear seats

The rear seatbacks split 60:40 and fold flat to accommodate a variety of passenger and cargo combinations. When the seatbacks are folded flat, large, bulky items can be transported without obstructing the view out the rear glass.