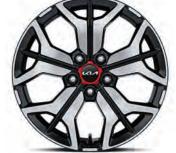

## Wheels

Personalize your Seltos with striking wheel designs and colored wheel caps that complement the aerodynamic exterior.

16-inch 205/60R16 Steel wheel

17-inch 215/55R17 Alloy wheel

18-inch 235/45R18 Alloy wheel