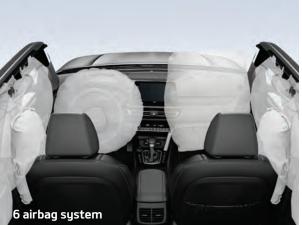

#### To help protect occupants and potentially reduce injuries in the event of a collision, the Seltos offers driver and front passenger airbags, two front side airbags, and available side-curtain airbags running the length of the interior on each side.