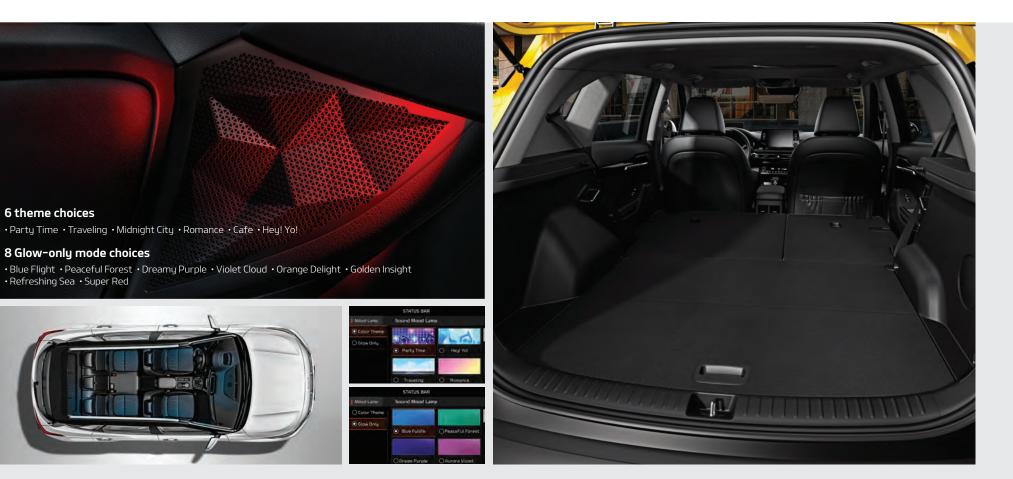

## 6 theme choices

8 Glow-only mode choices

Refreshing Sea · Super Red

### Sound mood lighting system

with your music.

Door surfaces glow with soothing colors that change at regular intervals, or pulsate in sync

#### 60:40 split-folding rear seats

The rear seatbacks split 60:40 and fold flat to accommodate a variety of passenger and cargo combinations. When the seatbacks are folded flat, large, bulky items can be transported without obstructing the view out the rear glass.

#### 752-liter luggage capacity

The luggage board of the roomy cargo space can be set higher to conceal items, or lower to offer more cargo volume. A low-cut opening makes loading easy. The rear seat backs split 60/40 and fold forward, expanding the cargo area into the cabin.