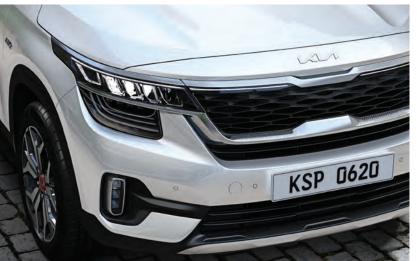

#### [01] LED headlamps

Energy-efficient LED headlamps combine the benefits of longevity and immediate, consistent illumination for a clearer view of the road at night.

#### [02] Bulb headlamps with LED DRLs

To complement the glowing beams of traditional bulbtype headlamps, energy-efficient LED daytime running lamps (DRLs) offer guick illumination and a consistently bright beam, along with remarkable durability.

#### [03] Bulb headlamps

Traditional bulb-type headlamps offer a warm glow and cast a focused beam. The round beam pattern gives the Seltos a familiar and classic appearance on the road at night.