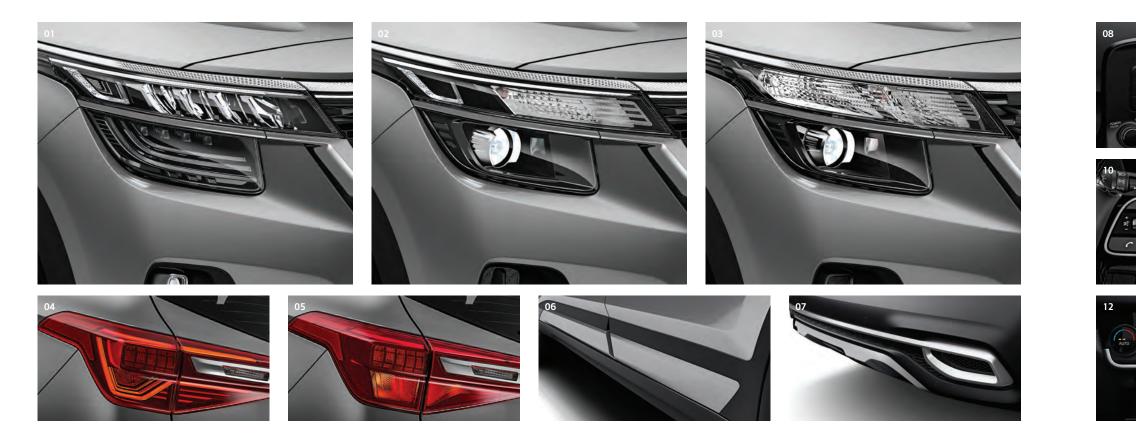

#### [01] LED headlamps

Energy-efficient LED headlamps combine the benefits of longevity and immediate, consistent illumination for a clearer view of the road at night.

#### [05] Bulb rear lamps

Incandescent bulb-type rear lamps offer a warm glow. They illuminate quickly, communicating your position and intended direction, as well as your intention to slow down, stop, or reverse.

#### [02] Bulb headlamps with LED DRLs

To complement the glowing beams of traditional bulbtype headlamps, energy-efficient LED daytime running lamps (DRLs) offer guick illumination and a consistently bright beam, along with remarkable durability.

#### [06] Side door molding

Sculpted side molding helps to protect the doors from bumps when they are opened. The molding also adds a strong visual accent, giving the Seltos an aggressive, muscular appearance.

#### [03] Bulb headlamps

Traditional bulb-type headlamps offer a warm glow and cast a focused beam. The round beam pattern gives the Seltos a familiar and classic appearance on the road at night.

#### [07] Rear chrome garnish

Dramatically shaped chrome garnish adds a classic performance-car touch that gives the sculpted rear bumper an appealing symmetry.

#### [04] LED rear lamps

Energy-efficient LEDs in the rear lighting clusters offer immediate illumination and consistent brightness, as well as phenomenal longevity.