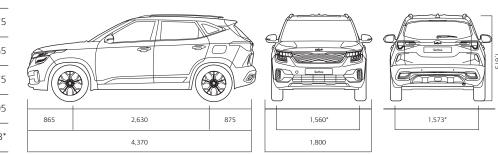

## **Dimensions** (mm)

Overall length Overall width

Overall height

Wheelbase

Wheel tread (front/rear

Lively exterior colors accentuate the bold contours of the Seltos. Stand out from the crowd with a two-tone color scheme by selecting from the appealing roof-body color combination options.

Steel Gray

(KLG)

|    | 4,370         |
|----|---------------|
|    | 1,800         |
|    | 1,615         |
|    | 2,630         |
| r) | 1,560*/1,573* |

| 0 | Overhang (front/rear)      | 865/875     |
|---|----------------------------|-------------|
| 0 | Leg room (front/rear)      | 1,051/965   |
| 5 | Head room (front/rear)     | 1,017/975   |
| 0 | Shoulder room (front/rear) | 1,409/1,395 |
| * | Min. ground clearance      | 183*        |