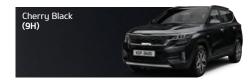

#### Two-tone body colors

Cherry Black

(GAG)

+ Clear White

#### Cherry Black

Cherry Black

+ Dark Ocean Blue

+ Starbright Yellow (GA7)

\* 17-inch / AWD