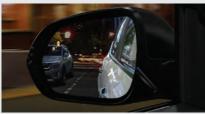

#### [11] Electro-chromic mirror

In low lighting conditions, the rearview mirror automatically dims the glare from the headlights of vehicles behind you. Shift into reverse and it automatically switches to the brightest setting.