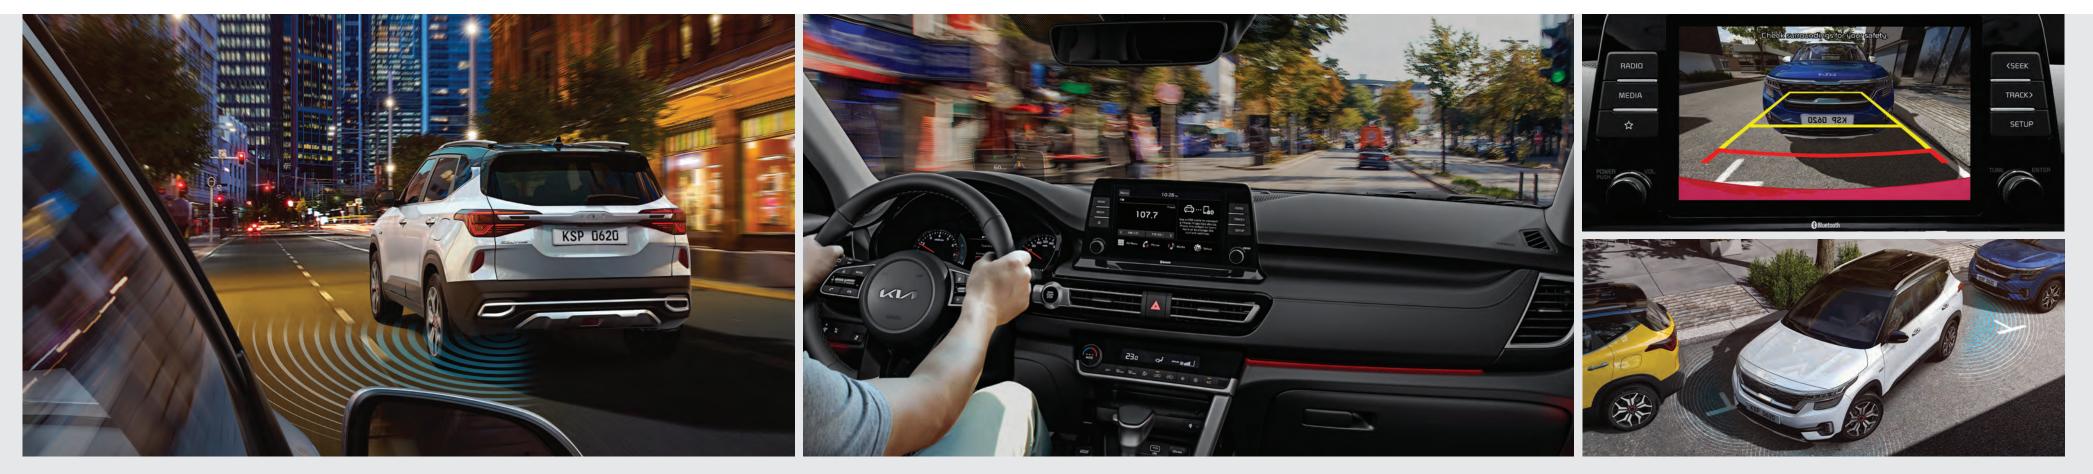

## TECHNOLOGY THAT MAKES US ALL LOOK GOOD

Sometimes the smartest solution is the simplest one. The Seltos offers a range of Kia DRIVE WiSE technologies to help make driving safer and less stressful. They come into play when you're changing lanes on the motorway, maneuvering into a tight parking space, or backing out into the street. The technology in the Seltos is dedicated to keeping you focused and well informed, while it can even step in to help keep you out of danger.

Blind-Spot Collision Warning (BCW)

When the turn signal is switched on, BCW provides a live feed of your vehicle's blind spots on the supervision cluster and gives visual alerts if another vehicle is detected.

**Cruise Control (CC)** Cruise control lets you ch

DRIVE WiSE is Kia's sub-brand encompassing the latest Advanced Driver Assistance System (ADAS) technologies that ensure the ultimate in occupant and pedestrian safety while never sacrificing the pleasure of driving. DRIVE WiSE helps to eliminate the tediousness and fatigue from even the most stressful daily commutes.

Cruise control lets you choose a preferred speed to give your foot a rest on the open road. Lightly tapping the brakes, or pressing the cancel button, will restore Seltos to manual acceleration mode.

#### Rear View Monitor (RVM)

Rear View Monitor with Parking Guidance gives you a live view of what's behind you. Lines superimposed on the image help you know how much space you have.

#### Parking Distance Warning (PDW)

To help you park safely and confidently, PDW employs ultrasonic sensors mounted on the bumpers and uses audible alerts, and visual warnings on the supervison cluster, to warn you of any vehicles or obstacles ahead of you or behind you that may be getting too close.