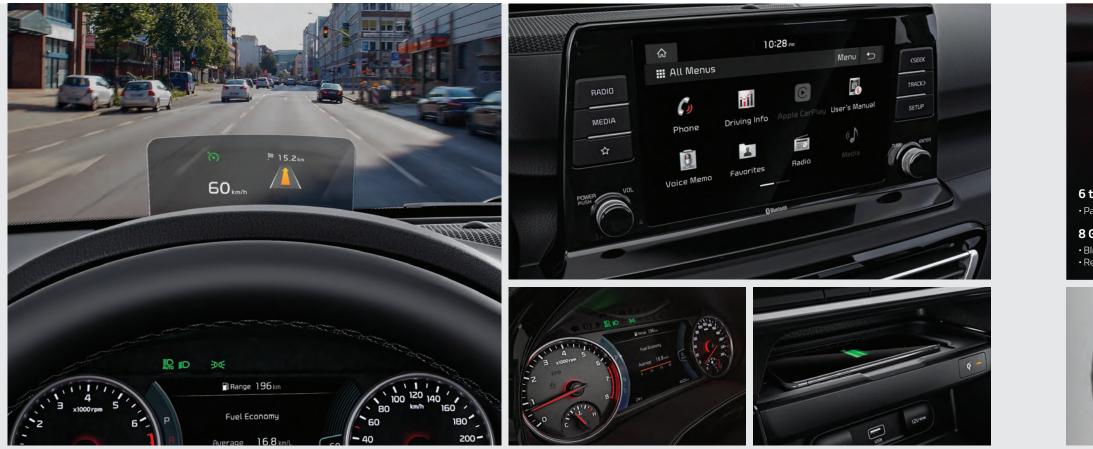

#### Head-up display

The head-up display projects an image equivalent to an 8" screen onto the windshield, letting you monitor speed, remaining distance to empty, cruise control, and DRIVE WiSE technology data, without looking away from the road.

#### 7-inch TFT LCD supervision cluster

The supervision cluster helps you stay focused and informed, with data like remaining distance to empty and fuel consumption, navigation cues, and outside temperature.

#### 8-inch display audio

View and select audio functions on the 8-inch center display. Choose audio sources, tune in to radio stations, and adjust audio quality to taste by using convenient controls mounted on the steering wheel.

### Smartphone wireless charger

Charge a compatible mobile phone wirelessly on the pad in front of the gear selector.