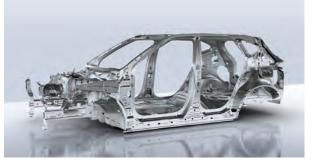

#### Stronger through added AHSS

From head to toe, the Seltos makes extensive use of advanced high strength steel (AHSS) throughout its well-reinforced chassis design. The result is exemplary control, dynamic performance, and enhanced occupant protection.