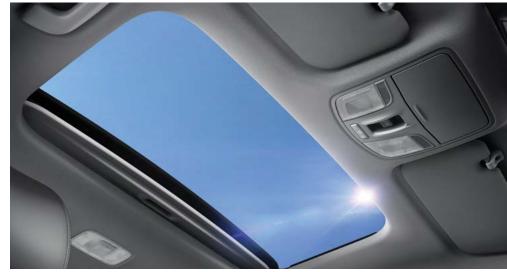

### The details that make the difference

Your car should deliver everything you expect and more. Choose the options and accessories that will make it yours and yours alone.

Sunroof An available power sunroof adds an open-air feeling to the already roomy cabin of the Rio.