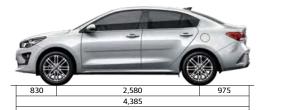

#### **Dimensions** (mm) \_ \*17-inch wheel based

#### 4-door model

\*1,512

1,725

KSC 0929

\*1,518

14-inch Steel Wheel

15-inch Steel Wheel with Cover

15-inch Alloy Wheel 15-inch Alloy Wheel