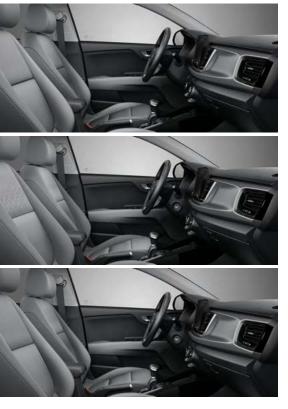

## Logical ergonomic control for any situation

. .

The cockpit prioritizes information and limits visual and manual distractions. The cluster presents driving data, while a center floating display simplifies access to a range of entertainment and comfort controls.

## Stay informed, aware and totally focused

Technology has transformed daily life. But the devices and services we depend on have their time and place. The Rio offers a simple presentation of the information you need to see as you focus on driving.