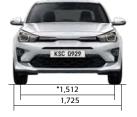

#### **Dimensions** (mm) \_ \*17-inch wheel based

#### 4-door model

\*1,512

1,725

KSC 0929

\*1,518

14-inch Steel Wheel

15-inch Steel Wheel with Cover

15-inch Alloy Wheel 15-inch Alloy Wheel