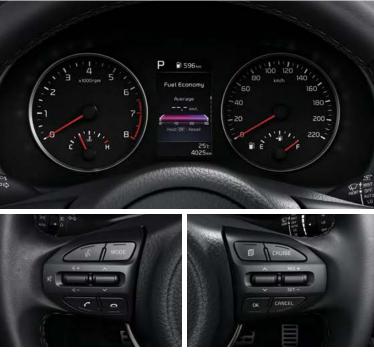

**USB audio input** Flash drives and other compatible audio devices can be linked via the USB connection and accessed using the audio controls.

Supervision cluster with 4.2" LCD screen A tasteful, intelligently designed and customizable supervision cluster provides outside temperature and vehicle and trip data. Steering wheel audio remote control Adjust audio settings using just your thumb for

**Cruise control** The cruise control can be activated using steering wheel-mounted controls, making it easy to set your desired speed in a safe manner.