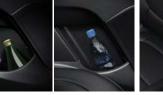

Front & rear door bottle holders Drink bottles are easily on hand thanks to holders in both the front and rear door panels

the interior trim and offers

Sunvisor illumination lamps The bulb lamp above the vanity mirror on the driver-side sunvisor lights up to help you see yourself