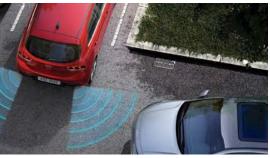

6 airbags Protection includes front air bags for the driver and front-seat passenger, two air bags at the sides, and two curtain airbags running the length of the cabin.

mirror.

Rear Cross-Traffic Collision Warning (RCCW) When reversing out of a parking space or driveway, the radar-based RCCW warns you to potential traffic crossing your path.