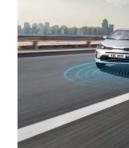

6 airbags Protection includes front air bags for the driver and front-seat passenger, two air bags at the sides, and two curtain airbags running the length of the cabin.

mirror.

Rear Cross-Traffic Collision Warning (RCCW) When reversing out of a parking space or driveway, the radar-based RCCW warns you to potential traffic crossing your path.

Parking Distance Warning-Reverse (PDW-R) When you back into a parking spot, how much room do you have left? As you reverse, audible beeps alert you to the distance to obstacles behind you.

Rear View Monitor (RVM) Rear View Monitor with Parking Guidance gives you a live view of what's behind you. Lines superimposed on the image help you know how much space you have.

Blind-Spot Collision Warning (BCW) The system has rear corner radar sensors that monitor your blind spots and warns you of approaching cars with a flashing light on the side-view

DRIVE Wise