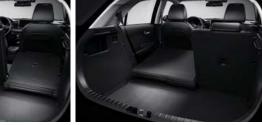

## All the room needed to live out your dreams

Whether it's just another day or the trip of a lifetime, the Rio puts the good life that much more within reach. Get familiar with its clever approaches to stowing cargo and putting people at ease.

Full-folding 2nd row seats Rear seats fold fully flat, so when you need to, you can accommodate long or bulky items in the extended cargo space.

60:40 split-folding rear seats The rear seats split 60:40 and fold flat, giving you utmost flexibility in managing cargo and passenger space.