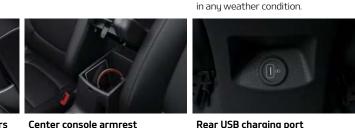

The armrest is covered in soft material color-coordinated with comfortable support when driving.

Full Auto Temperature Control (FATC)

FATC lets you set a desired temperature for a comfortable ride

Rear USB charging port Rear passengers can charge their electronic devices via the USB port mounted at the back of the center console.