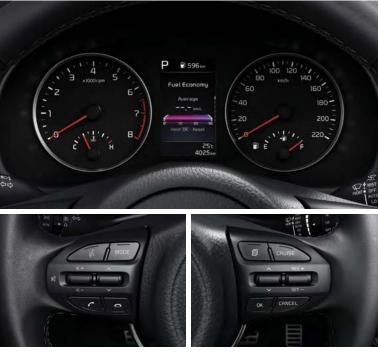

**USB audio input** Flash drives and other compatible audio devices can be linked via the USB connection and accessed using the audio controls.

Supervision cluster with 4.2" LCD screen A tasteful, intelligently designed and customizable supervision cluster provides outside temperature and vehicle and trip data. Steering wheel audio remote control Adjust audio settings using just your thumb for

**Cruise control** The cruise control can be activated using steering wheel-mounted controls, making it easy to set your desired speed in a safe manner.