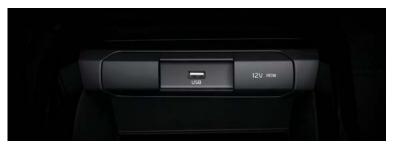

The armrest is covered in soft material color-coordinated with comfortable support when driving.

Full Auto Temperature Control (FATC)

FATC lets you set a desired temperature for a comfortable ride

Rear USB charging port Rear passengers can charge their electronic devices via the USB port mounted at the back of the center console.