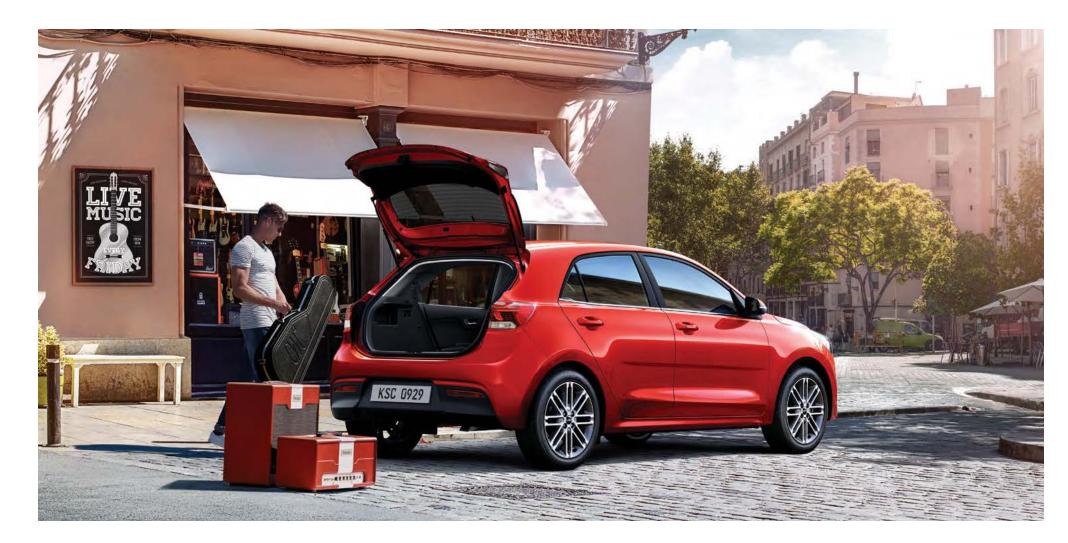

## All the room needed to live out your dreams

Whether it's just another day or the trip of a lifetime, the Rio puts the good life that much more within reach. Get familiar with its clever approaches to stowing cargo and putting people at ease.

Luggage net An elasticized luggage net keeps luggage and other items from moving around in the cargo space.

**Covering shelf** A rear shelf keeps cargo out of view. Attached to the rear tailgate by cords, it lifts out of the way when the tailgate is opened.

Full-folding 2nd row seats Rear seats fold fully flat, so when you need to, you can accommodate long or bulky items in the extended cargo space.

60:40 split-folding rear seats The rear seats split 60:40 and fold flat, giving you utmost flexibility in managing cargo and passenger space.