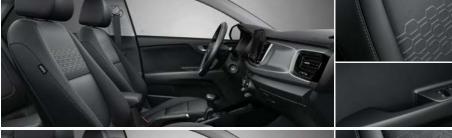

#### **Black One-tone Interior**

#### EX standard grade Black cloth

The interior is upholstered in a combination of soft tricot and honeycomb-pattern, embossed tricot. Matching tones on the doors and the dash provide a consistently appealing look.

#### LX standard grade Black cloth

The interior is upholstered in a combination of soft tricot and woven cloth with a subtle triangular pattern. Matching tones on the doors and the dash provide a consistently appealing look.