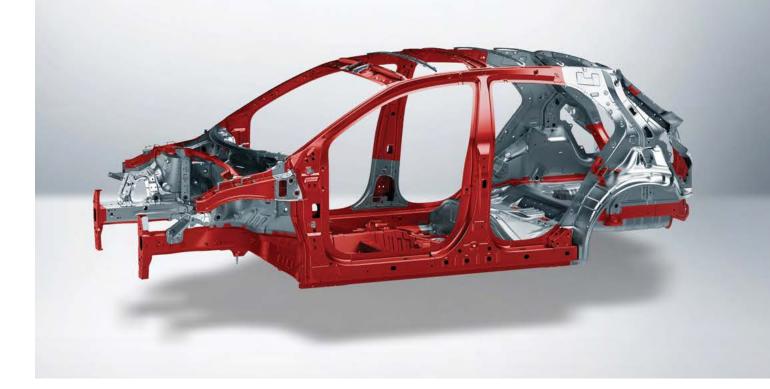

## 51% AHSS application

The Rio uses more than 51% Advanced High Strength Steel (AHSS), which is a more than 54% increase from the previous model. This equates to phenomenal body rigidity that enhances cabin protection as well as dynamic performance.

The Rio features hot-stamping of components in 8 core stress areas. The strengthened body structure helps provide improved crash protection.

**m** of structural adhesive

With almost three times the structural adhesive applied compared to the previous generation, the Rio is more rigid yet lighter, and features improved noise, vibration and harshness management.