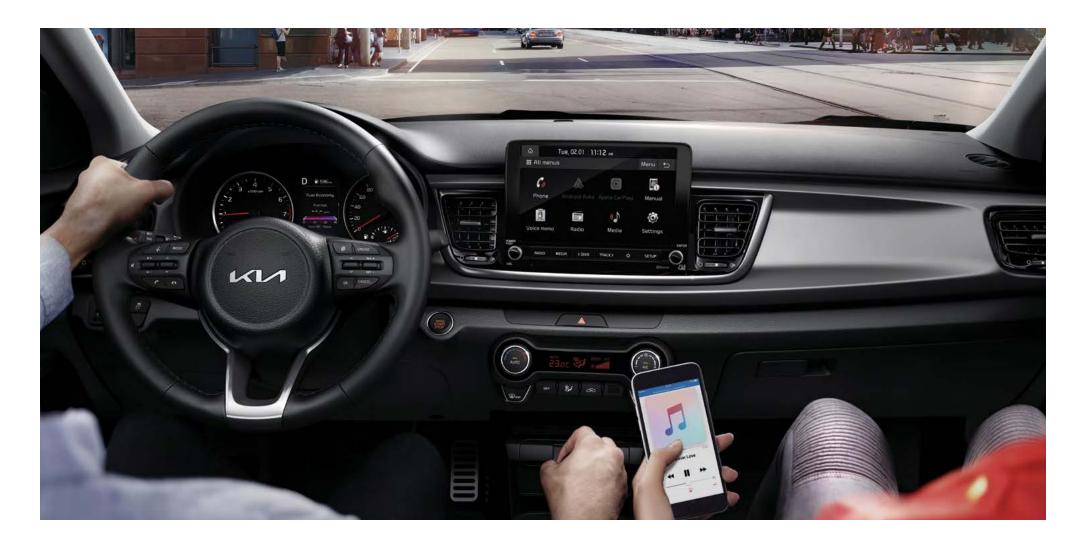

## Logical ergonomic control for any situation

. .

The cockpit prioritizes information and limits visual and manual distractions. The cluster presents driving data, while a center floating display simplifies access to a range of entertainment and comfort controls.

## Stay informed, aware and totally focused

Technology has transformed daily life. But the devices and services we depend on have their time and place. The Rio offers a simple presentation of the information you need to see as you focus on driving.

Bluetooth multi-connection Pair one or two phones at once. Stream music from one phone and access Bluetooth functions via two phones.

Color 8" LCD touch-screen audio The 8" TFT-LCD touchscreen audio system displays artist and track names, station information and more, and can be controlled with the tap of a finger. The system is MP3-compatible.