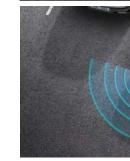

Parking Distance Warning-Reverse (PDW-R) When you back into a parking spot, how much room do you have left? As you reverse, audible beeps alert you to the distance to obstacles behind you.

Rear View Monitor (RVM) Rear View Monitor with Parking Guidance gives you a live view of what's behind you. Lines superimposed on the image help you know how much space you have.