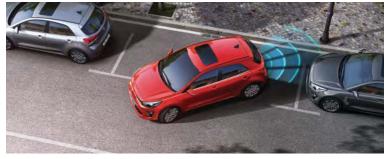

6 airbags Protection includes front air bags for the driver and front-seat passenger, two air bags at the sides, and two curtain airbags running the length of the cabin.

mirror.

Rear Cross-Traffic Collision Warning (RCCW) When reversing out of a parking space or driveway, the radar-based RCCW warns you to potential traffic crossing your path.

Blind-Spot Collision Warning (BCW) The system has rear corner radar sensors that monitor your blind spots and warns you of approaching cars with a flashing light on the side-view

DRIVE Wise