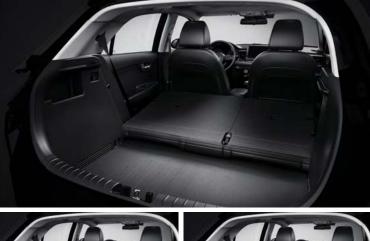

## All the room needed to live out your dreams

Whether it's just another day or the trip of a lifetime, the Rio puts the good life that much more within reach. Get familiar with its clever approaches to stowing cargo and putting people at ease.

Full-folding 2nd row seats Rear seats fold fully flat, so when you need to, you can accommodate long or bulky items in the extended cargo space.

60:40 split-folding rear seats The rear seats split 60:40 and fold flat, giving you utmost flexibility in managing cargo and passenger space.