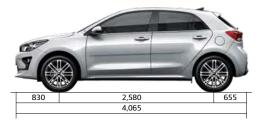

#### **Dimensions** (mm) \_ \*17-inch wheel based

#### 4-door model

\*1,512

1,725

KSC 0929

\*1,518

14-inch Steel Wheel

15-inch Steel Wheel with Cover

15-inch Alloy Wheel 15-inch Alloy Wheel