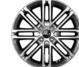

e interior is upholstered in a combination of soft tricot and woven cloth with a subtle triangular pattern. The seats, door armrests and dash panel are an attractive medium gray that contrasts nicely with the rich black tones.





#### **Red Package Interior**

Red can excite. A tasteful dark red livens up the dash, the door armrests and the seat edges, complementing the dominant black and gray tones with a hint of exotic sports car style.





### Exterior colors and wheels

#### Exterior Colors



Clear White (UD)









Steel Grey **(KLG)** 

Aurora Black (ABP)



Fiery Red **(R4R)** 

Snow White Pearl (SWP)



Sporty Blue **(SPB)** 

Silky Silver **(4SS)** 

Smoke Blue (EU3)

#### **Dimensions** (mm) \_ \*17-inch wheel based

#### 4-door model





















\*1,512

1,725





KSC 0929

\*1,518









14-inch Steel Wheel

15-inch Steel Wheel with Cover

15-inch Alloy Wheel 15-inch Alloy Wheel

17-inch Alloy Wheel