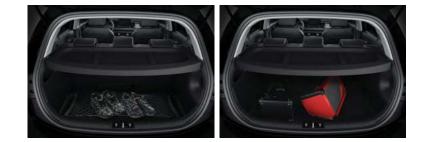

## All the room needed to live out your dreams

Whether it's just another day or the trip of a lifetime, the Rio puts the good life that much more within reach. Get familiar with its clever approaches to stowing cargo and putting people at ease.

Luggage net An elasticized luggage net keeps luggage and other items from moving around in the cargo space.

**Covering shelf** A rear shelf keeps cargo out of view. Attached to the rear tailgate by cords, it lifts out of the way when the tailgate is opened.

Full-folding 2nd row seats Rear seats fold fully flat, so when you need to, you can accommodate long or bulky items in the extended cargo space.

60:40 split-folding rear seats The rear seats split 60:40 and fold flat, giving you utmost flexibility in managing cargo and passenger space.