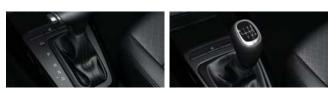

transmission

**Automatic transmission** A smooth-shifting 6-speed automatic transmission effortlessly transfers the engine's torque to the wheels.

**Manual transmission** An efficient 6-speed manual transmission offers quick, smooth shifts and gear ratios matched to the engine's torque curve.

**Cruise control** The cruise control can be activated using steering wheel-mounted controls, making it easy to set your desired speed in a safe manner.