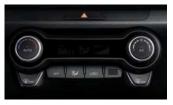

Auto defog system The auto defogger detects mist on the windshield and automatically deploys the fans to clear the glass rapidly.

Simple soft-touch switches and dials let you adjust the temperature quickly with minimal distraction.

The armrest is covered in soft material color-coordinated with comfortable support when driving.

Full Auto Temperature Control (FATC)

FATC lets you set a desired temperature for a comfortable ride

Rear USB charging port Rear passengers can charge their electronic devices via the USB port mounted at the back of the center console.