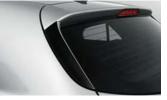

Rear spoiler garnish A rear spoiler improves the air vortex around the C-pillar for enhanced aerodunamics and downforce on the rear tires.

Rear Occupant Alert Don't leave anyone in the rear seats when you park. Rear Occupant Alert tracks door-latch use, and reminds you with a message in the cluster.