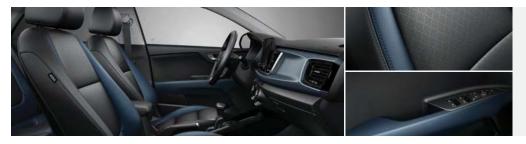

#### Navy Package Interior

Navy can be soothing. An alluring deep blue graces the dash, the door armrests and the seat edges, offsetting the dominant black and gray tones of the interior with a touch of intrigue.