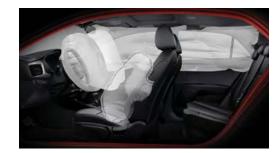

6 airbags Protection includes front air bags for the driver and front-seat passenger, two air bags at the sides, and two curtain airbags running the length of the cabin.

mirror.

Rear Cross-Traffic Collision Warning (RCCW) When reversing out of a parking space or driveway, the radar-based RCCW warns you to potential traffic crossing your path.