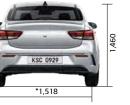

#### **Dimensions** (mm) \_ \*17-inch wheel based

#### 4-door model

\*1,512

1,725

KSC 0929

\*1,518

14-inch Steel Wheel

15-inch Steel Wheel with Cover

15-inch Alloy Wheel 15-inch Alloy Wheel