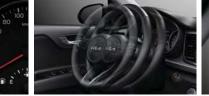

**Cruise control** The cruise control can be activated using steering wheel-mounted controls, making it easy to set your desired speed in a safe manner.